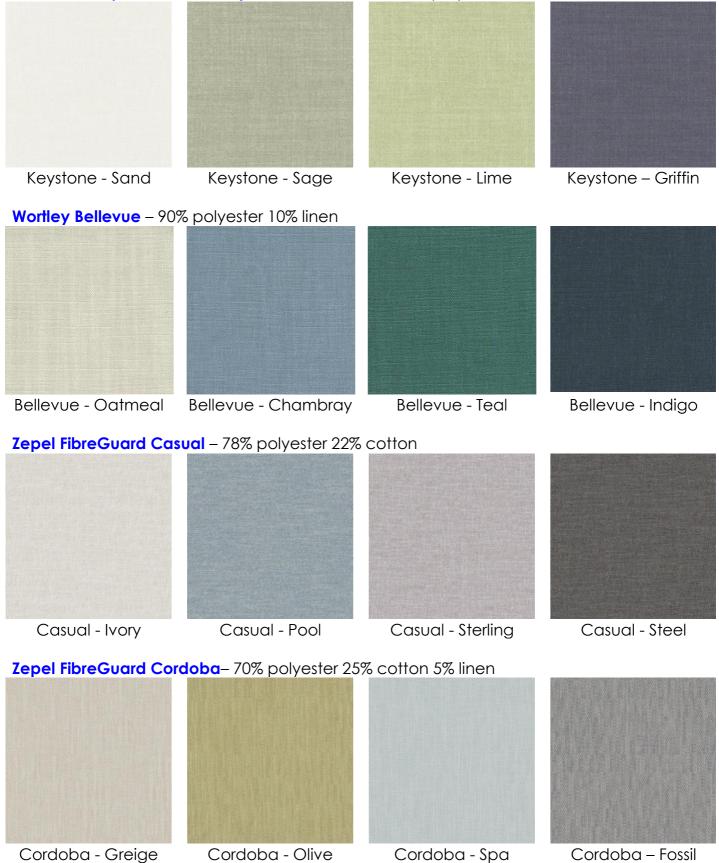

### STAIN RESISTANT "NATURALS" FABRICS

The selection below is a small sample of fabrics available; click image to see full range of fabric selections.

James Dunlop FibreGuard Keystone - 79% cotton 21% polyester