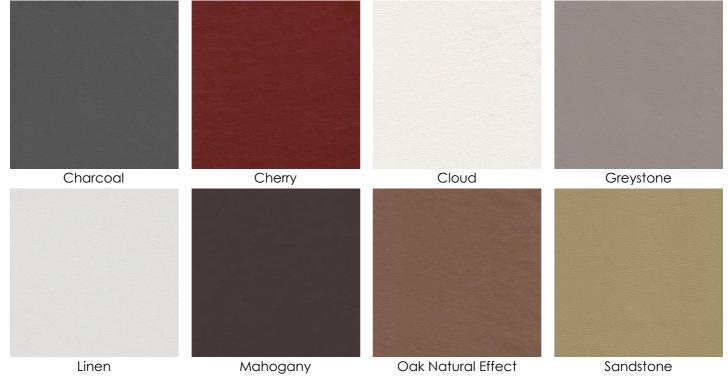

#### Wortley Tasman Tennant Plus – Antimicrobial premium NZ hides a subtle grain pattern

# Wortley Tasman Matisse – Antimicrobial full grain leather using high quality hides from NZ