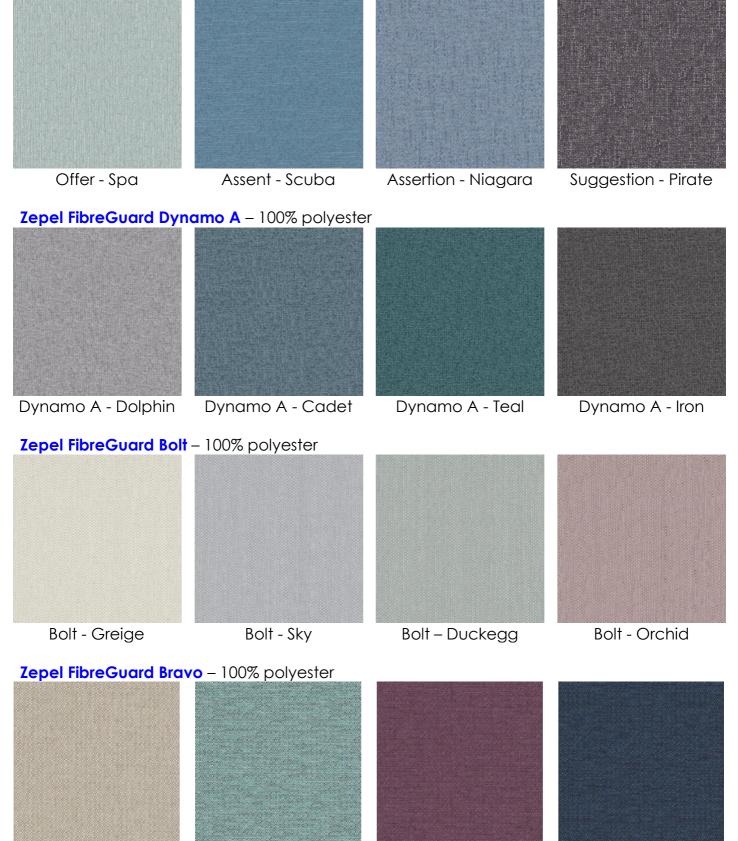

### FIBREGUARD FABRICS

FibreGuard provides strong stain resistance for a wide variety of common household stains. The Stain Free Technology makes the fabric easy to clean, child and pet friendly, and highly durable. The selection below is a small sample of fabrics available; click on fabric image to see full range of fabric selections.

James Dunlop FibreGuard Earthwild – 65% recycled polyester 32% organic cotton 3% linen

Earthwild - Sand

Earthwild-Camouflage

Earthwild – Medal

Zepel FibreGuard Naturama – 55% recycled polyester 45% organic cotton

Baron - Sapphire

Zepel FibreGuard Deluxe – 100% polyester

Deluxe - Amber

Deluxe - Cypress

Deluxe - Wood

Deluxe - Vino