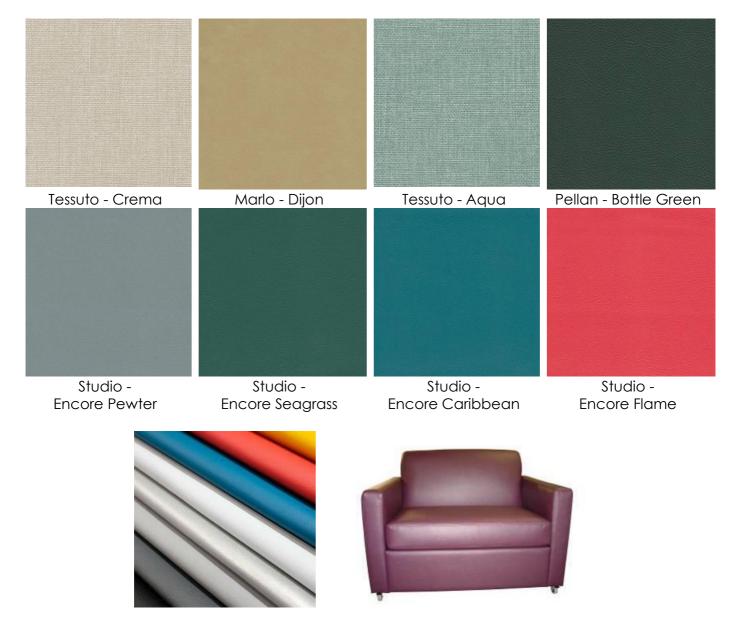

# **VINYL SELECTIONS**

Wortley Vinyl is tailor-made to withstand the demands of heavy

commercial environments. Combines durability with the appeal of genuine leather; perfect for use in hotels, restaurants, hospital and educational facilities. The selection below is just a small sample of vinyls

available; see web sites for full range of vinyl selections.

- 1. **STUDIO** is U/V resistant which enables the vinyl to withstand extreme outdoor conditions. The vinyl fabric is also treated with Ezyclean technology.
- 2. **PELLAN ULTIMATE** provides long lasting quality with a reputation for excellence in all commercial furniture applications.
- 3. MARLO provides a soft textured look with the durability and ease of care of a commercial vinyl.
- 4. **TESSUTO** captures the look of a woven fabric while providing the durability and care of a vinyl.